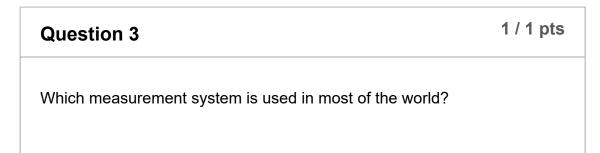

## Instructions

This exercise will help you check your knowledge. Please take it as many times as you need to master the concepts. Select the best answer for each question.

Take the quiz again